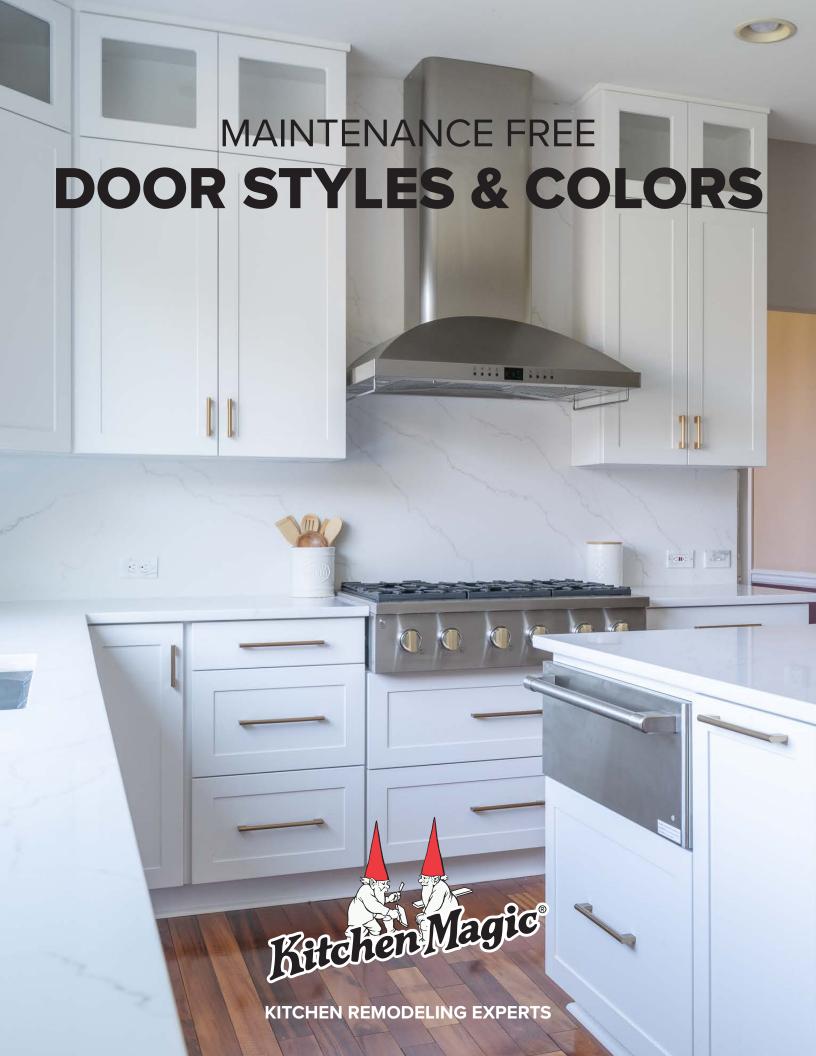

## PRESTIGE COLLECTION

KERSHAW COLONIAL BLUE

STATESMAN SATIN WHITE

SQUARE (D30) ASH WHITE

SHAKER FASHION GREY

MISSION BROADSTRIPE 1 1/2" STONE

MISSION WALNUT

STATESMAN BEADED SUEDE GREY