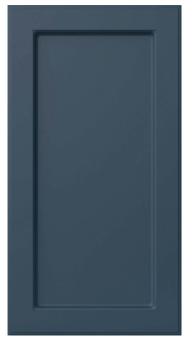

## PRESTIGE COLLECTION

KERSHAW COLONIAL BLUE

STATESMAN SATIN WHITE

SQUARE (D30) ASH WHITE

SHAKER FASHION GREY

MISSION BROADSTRIPE 1 1/2" STONE

MISSION WALNUT

STATESMAN BEADED SUEDE GREY